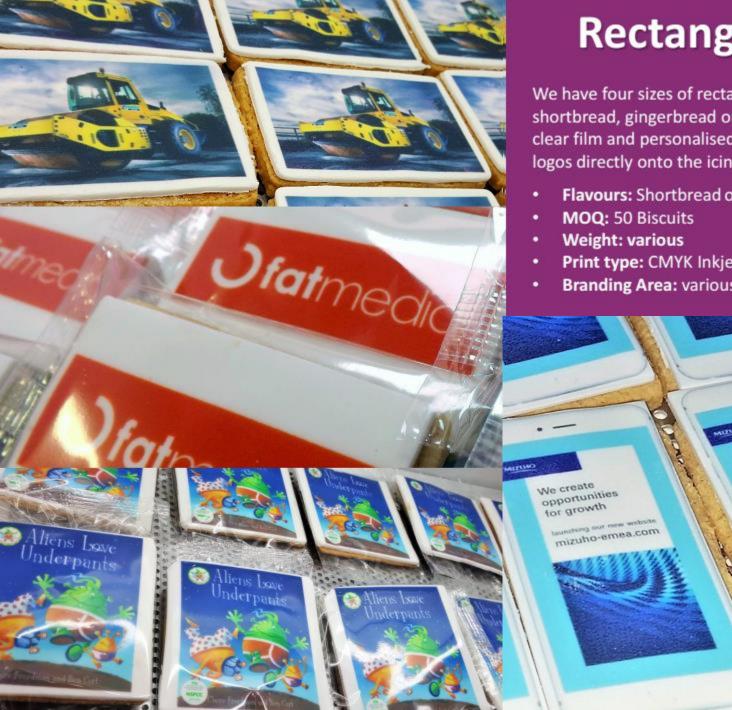

#### **Rectangular Biscuits**

We have four sizes of rectangular biscuits in a range of shortbread, gingerbread or light ginger. Individually wrapped in clear film and personalised by printing full colour images and logos directly onto the icing using edible ink.

- Flavours: Shortbread or Gingerbread
- Print type: CMYK Inkjet edible ink
- Branding Area: various