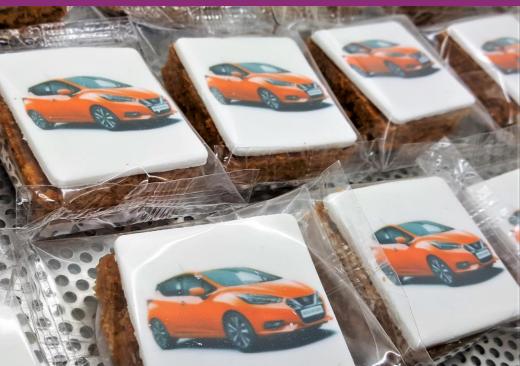

#### **5cm Square Biscuits**

5cm Square shortbread biscuit coated with fondant icing on one side. Individually wrapped in clear film and personalised by printing full colour images and logos directly onto the icing using

- Flavours: Shortbread
- MOQ: 50 Biscuits
- **Print type:** CMYK Inkjet edible ink
- Branding Area: 48mm x 48mm (23 Sq cm)