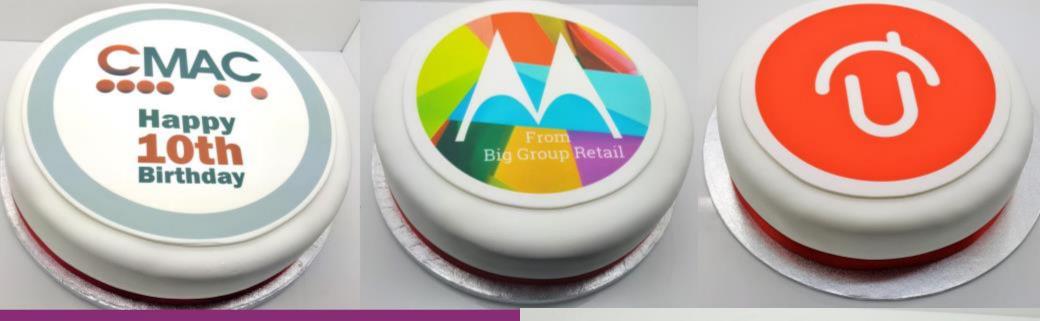

### **Round Full Cakes**

Freshly Baked Round Sponge Cake coated with fondant icing.

- Flavours: Vanilla / Lemon / Light Choc
- MOQ: 1 Cake
- Print type: CMYK Inkjet edible ink
- Portions size based on a 2" x 1 " slice

### **Square Full Cakes**

Freshly Baked Round Sponge Cake coated with fondant icing.

- Flavours: Vanilla / Lemon / Light Choc
- MOQ: 1 Cake
- Print type: CMYK Inkjet edible ink
- Portions size based on a 2" x 1 " slice