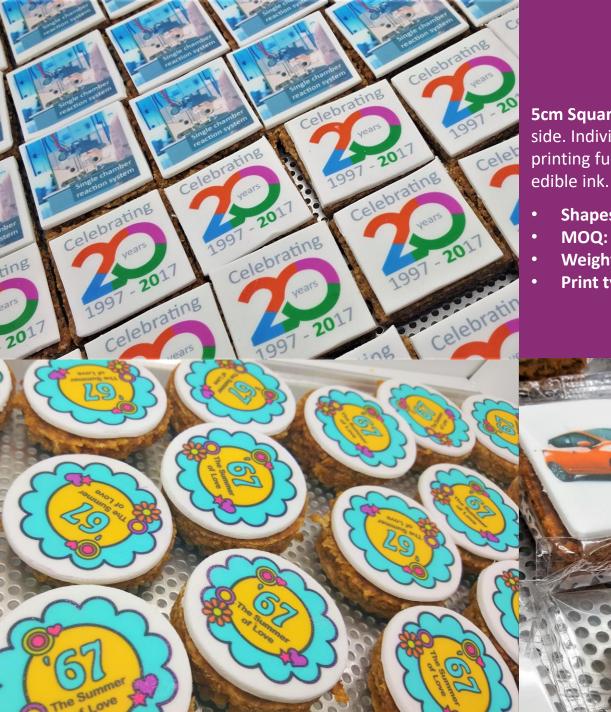

#### **5cm Square Biscuits**

5cm Square shortbread biscuit coated with fondant icing on one side. Individually wrapped in clear film and personalised by printing full colour images and logos directly onto the icing using

- Flavours: Shortbread
- MOQ: 50 Biscuits
- **Print type:** CMYK Inkjet edible ink
- Branding Area: 48mm x 48mm (23 Sq cm)