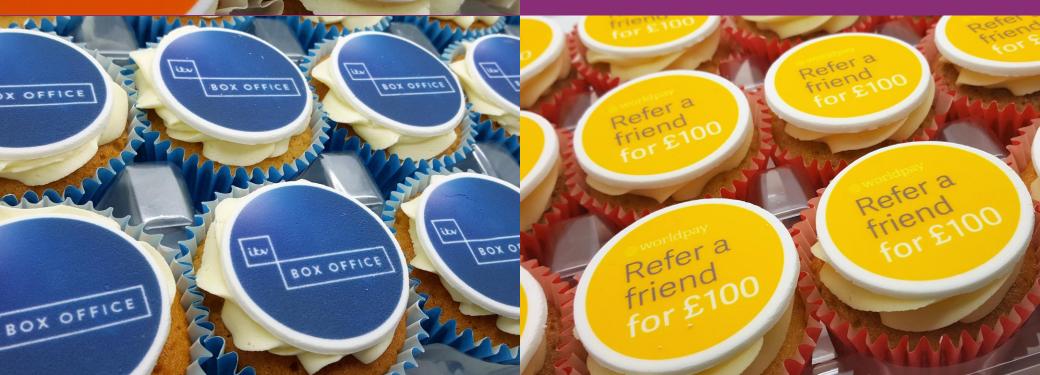

## **Frosted Cupcakes**

**Freshly baked Frosted Cupcakes.** Sponge base, a swirl of frosting and a 5cm diameter fondant icing topper. The cupcakes can be personalised by printing full colour images and logos directly onto the icing using edible ink. Delivered in trays of 15 cupcakes.

- Flavours: Vanilla / Lemon
- MOQ: 1 tray of 15 Cupcakes
- Weight: 60g
- Print type: CMYK Inkjet edible ink
- Branding Area: 50mm diameter (19.5 Sq cm)