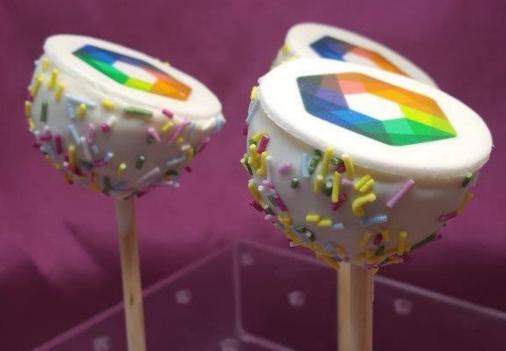

#### Logo Pops

Our Logo Pops are a great way to promote your brand in a fun and tasty way.

Flavour: White Chocolate with a smooth Vanilla filling or Milk Chocolate with a Choc cake filling.
Branding Area: 5cm diameter icing topper with a full colour edible image.
Minimum order: 50 Logo Pops.
Maximum order: How many do you want, we can make thousands?
Packaging: Individually wrapped.
Shelf Life: They are at their best for 4 days from delivery.