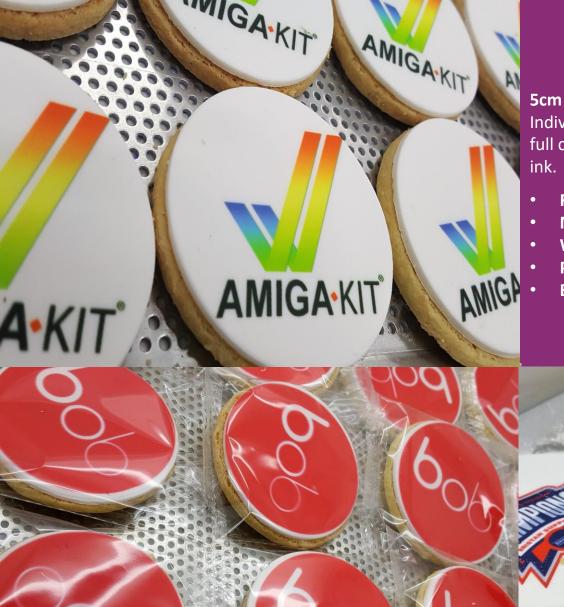

#### **5cm Round Shortbread**

5cm round shortbread biscuit coated with fondant icing on one side. Individually wrapped in clear film and personalised by printing full colour images and logos directly onto the icing using

W.J.

TESTON

Branding Area: 50mm diameter (19.5 Sq cm)