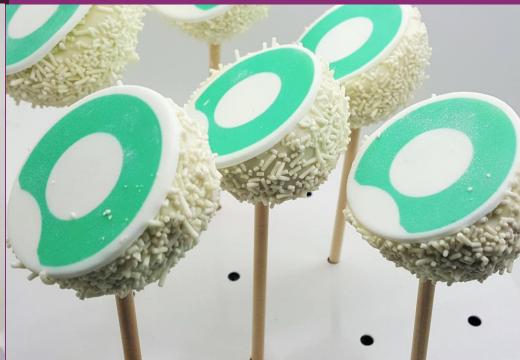

#### Logo Pops

Our Logo Pops are a great way to promote your brand in a fun and tasty way.

Flavour: White Chocolate with a smooth Vanilla filling or Milk Chocolate with a Choc cake filling.
Branding Area: 5cm diameter icing topper with a full colour edible image.
Minimum order: 50 Logo Pops.
Maximum order: How many do you want, we can make thousands?
Packaging: Individually wrapped.
Shelf Life: They are at their best for 4 days from delivery.