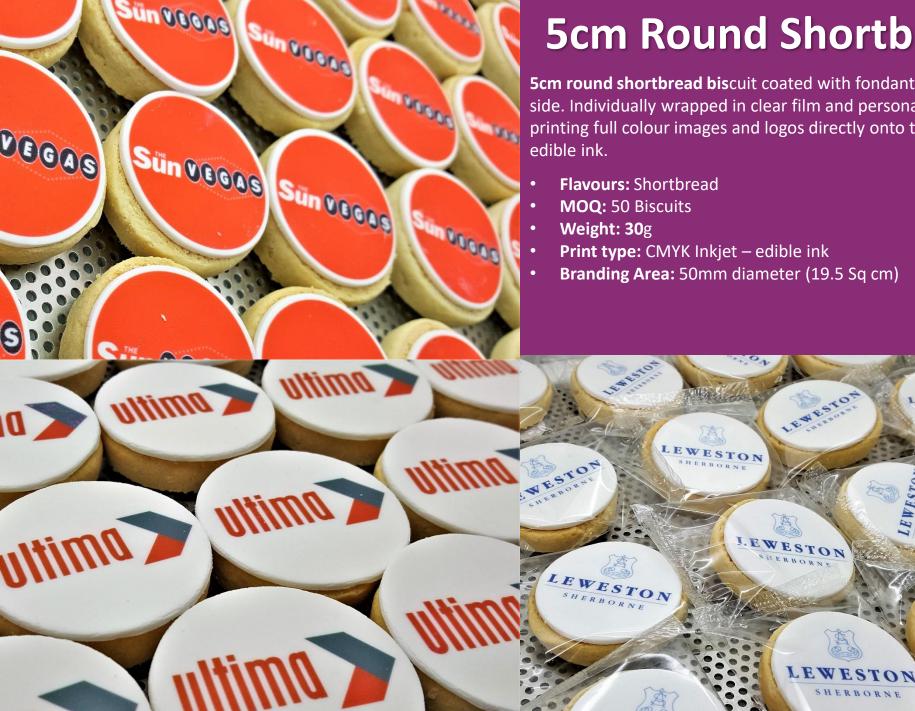

#### **5cm Round Shortbread**

5cm round shortbread biscuit coated with fondant icing on one side. Individually wrapped in clear film and personalised by printing full colour images and logos directly onto the icing using

W.J.

TESTON

Branding Area: 50mm diameter (19.5 Sq cm)