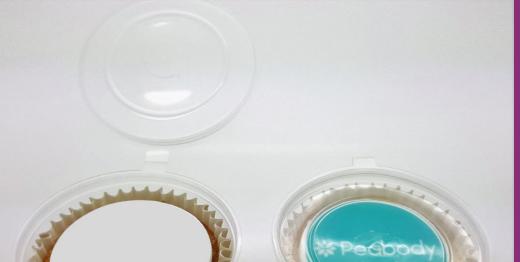

### **Cupcake Pots**

**Freshly baked Filled Cupcake Pots.** Sponge base with a buttercream centre topped with a 5cm diameter fondant icing topper. Packaged in individual clear plastic pots.

white

Inv

V

- Flavours: Vanilla / Lemon / Light Choc
- MOQ: 30 Cupcake Pots
- Weight: 60g

PARALAL

- **Print type:** CMYK Inkjet edible ink
- Branding Area: 50mm diameter (19.5 Sq cm)