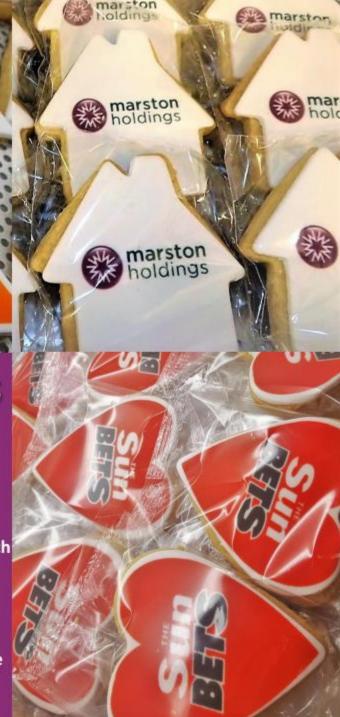

#### **Shaped Biscuits**

We can make biscuits in a wide range of shapes and sizes in both Shortbread and Gingerbread.

Pricing for bespoke shapes is based on each order, please contact us with your requirements.

The minimum order on bespoke shapes is 100 units and there may also be a bespoke cutter charge.