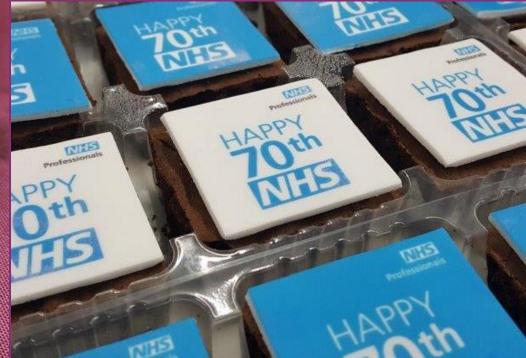

#### **5cm Brownie Bites**

**5cm Brownie Bite** coated with fondant icing on one side. Individually wrapped in clear film and personalised by printing full colour images and logos directly onto the icing using edible ink. Also available in trays of 6.