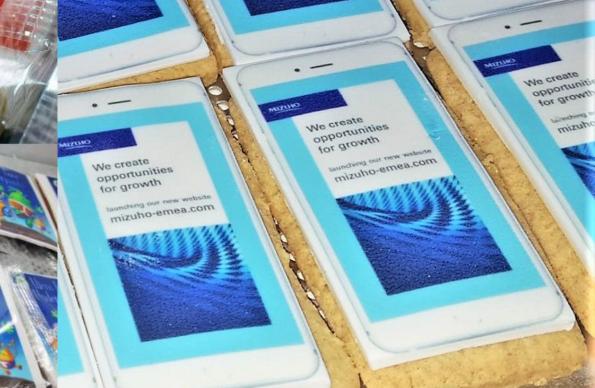

#### **Rectangular Biscuits**

We have four sizes of rectangular biscuits in a range of shortbread, gingerbread or light ginger. Individually wrapped in clear film and personalised by printing full colour images and logos directly onto the icing using edible ink.

- Flavours: Shortbread or Gingerbread
- Print type: CMYK Inkjet edible ink
- Branding Area: various