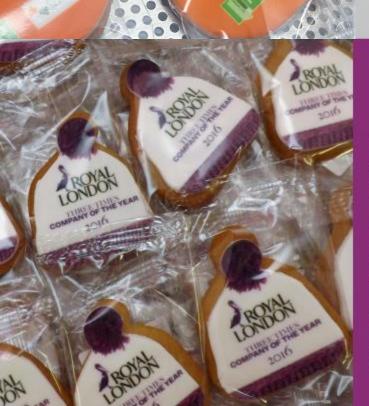

#### **Shaped Biscuits**

We can make biscuits in a wide range of shapes and sizes in both Shortbread and Gingerbread.

Pricing for bespoke shapes is based on each order, please contact us with your requirements.

The minimum order on bespoke shapes is 100 units and there may also be a bespoke cutter charge.