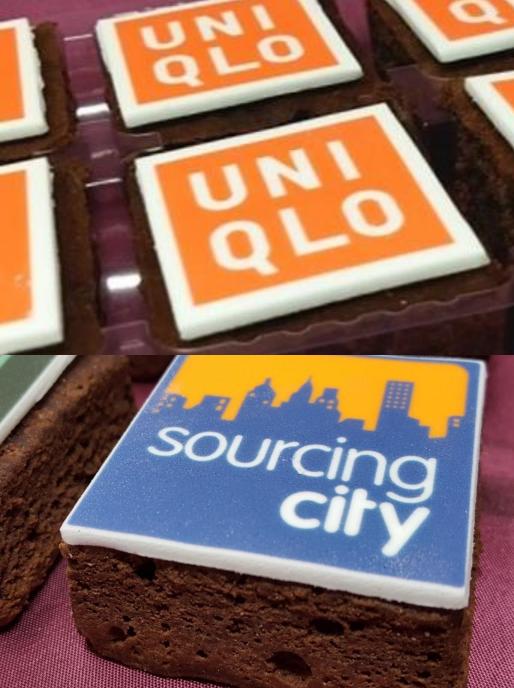

#### **5cm Brownie Bites**

**5cm Brownie Bite** coated with fondant icing on one side. Individually wrapped in clear film and personalised by printing full colour images and logos directly onto the icing using edible ink. Also available in trays of 6.