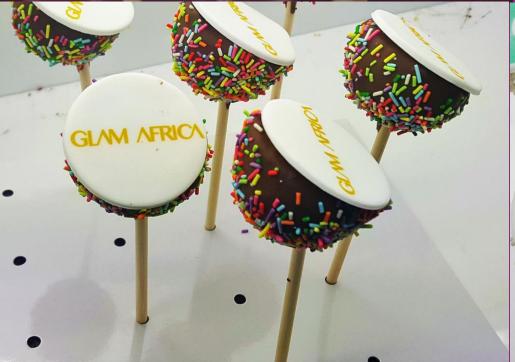

#### Logo Pops

Our Logo Pops are a great way to promote your brand in a fun and tasty way.

Flavour: White Chocolate with a smooth Vanilla filling or Milk Chocolate with a Choc cake filling.
Branding Area: 5cm diameter icing topper with a full colour edible image.
Minimum order: 50 Logo Pops.
Maximum order: How many do you want, we can make thousands?
Packaging: Individually wrapped.
Shelf Life: They are at their best for 4 days from delivery.